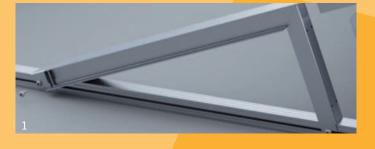

#### The basic facts.

UltraLight is indeed ultra-light – making it possible to install this system even on roofs with a maximum bearing capacity under 9.5 kg/m2. The key feature: the assembly system normally works without any difficulty at all. The flow-optimised system uses computer-designed aerodynamic elements. These keep the upward forces so limited that the module field can be prevented from lifting even up to

hurricane speed. Convincingly, the salt spray test has confirmed the quality of our assembly system, so you remain protected from practically all corrosion even after decades of operation in areas with high levels of salt. The Vario-Line mounting profile facilitates rapid assembly on the roof – without timeconsuming threading of screws and bolts in the mounting groove.

The light-weighter is delivered at full extension to save space and is just folded, erected and fixed in a single operation at installation time

With our Vario-UltraLight system, you save time in the assembly – and thereby hard cash.

#### AND THIS IS HOW IT'S DONE:

- 1. Bend the Knick-Fix mounting angle by 90° and fix the Vario-Line 45T mounting with the tribular screw.
- 2. Affix the aerodynamic sheet to the back.
- 3. Insert the module and secure with the formed sheet.
- 4. Finished!