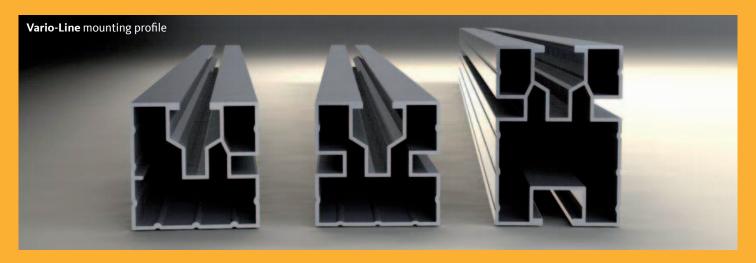

hurricane speed. Convincingly, the salt spray test has confirmed the quality of our assembly system, so you remain protected from practically all corrosion even after decades of operation in areas with high levels of salt. The Vario-Line mounting profile facilitates rapid assembly on the roof – without timeconsuming threading of screws and bolts in the mounting groove.