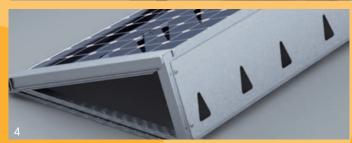

#### The basic facts.

UltraLight is indeed ultra-light – making it possible to install this system even on roofs with a maximum bearing capacity under 9.5 kg/m2. The key feature: the assembly system normally works without any difficulty at all. The flow-optimised system uses computer-designed aerodynamic elements. These keep the upward forces so limited that the module field can be prevented from lifting even up to

hurricane speed. Convincingly, the salt spray test has confirmed the quality of our assembly system, so you remain protected from practically all corrosion even after decades of operation in areas with high levels of salt. The Vario-Line mounting profile facilitates rapid assembly on the roof – without timeconsuming threading of screws and bolts in the mounting groove.

The light-weighter is delivered at full extension to save space and is just folded, erected and fixed in a single operation at installation time

With our Vario-UltraLight system, you save time in the assembly – and thereby hard cash.

#### AND THIS IS HOW IT'S DONE:

- 1. Bend the Knick-Fix mounting angle by 90° and fix the Vario-Line 45T mounting with the tribular screw.
- 2. Affix the aerodynamic sheet to the back.
- 3. Insert the module and secure with the formed sheet.
- 4. Finished!