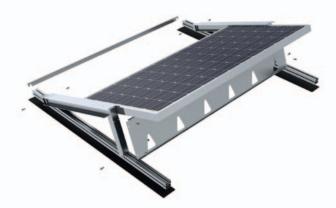

#### The basic facts.

UltraLight is indeed ultra-light – making it possible to install this system even on roofs with a maximum bearing capacity under 9.5 kg/m2. The key feature: the assembly system normally works without any difficulty at all. The flow-optimised system uses computer-designed aerodynamic elements. These keep the upward forces so limited that the module field can be prevented from lifting even up to

hurricane speed. Convincingly, the salt spray test has confirmed the quality of our assembly system, so you remain protected from practically all corrosion even after decades of operation in areas with high levels of salt. The Vario-Line mounting profile facilitates rapid assembly on the roof – without timeconsuming threading of screws and bolts in the mounting groove.

The light-weighter is delivered at full extension to save space and is just folded, erected and fixed in a single operation at installation time

With our Vario-UltraLight system, you save time in the assembly – and thereby hard cash.