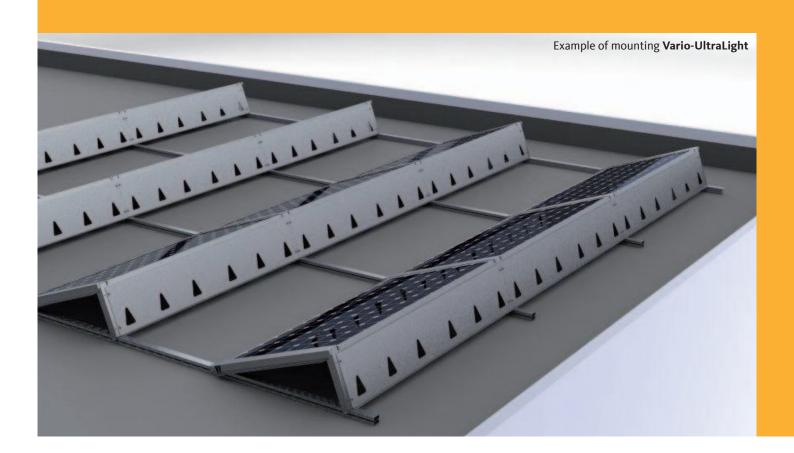

### Flat roof system Vario-UltraLight

#### The basic facts.

UltraLight is indeed ultra-light – making it possible to install this system even on roofs with a maximum bearing capacity under 9.5 kg/m2. The key feature: the assembly system normally works without any difficulty at all. The flow-optimised system uses computer-designed aerodynamic elements. These keep the upward forces so limited that the module field can be prevented from lifting even up to

hurricane speed. Convincingly, the salt spray test has confirmed the quality of our assembly system, so you remain protected from practically all corrosion even after decades of operation in areas with high levels of salt. The Vario-Line mounting profile facilitates rapid assembly on the roof – without timeconsuming threading of screws and bolts in the mounting groove.