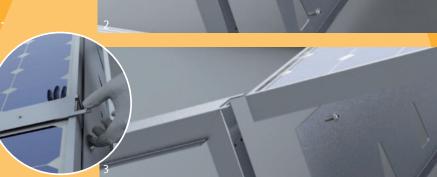

#### AND THIS IS HOW IT'S DONE:

- 1. Bend the Knick-Fix mounting angle by 90° and fix the Vario-Line 45T mounting with the tribular screw.
- 2. Affix the aerodynamic sheet to the back.
- 3. Insert the module and secure with the formed sheet.
- 4. Finished!