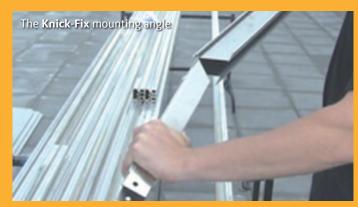

You can find more information as well as the full product overview on our website: www.zentralsolar.de

Especially easy assembly system: Vario-UltraLight

Our **Knick-Fix** mounting angle for the Vario-Light, developed in-house, can be assembled quickly and easily.

#### AND THIS IS HOW IT'S DONE:

- 1. Bend the Knick-Fix mounting angle by 90° and fix the Vario-Line 45T mounting with the tribular screw.
- 2. Affix the aerodynamic sheet to the back.
- 3. Insert the module and secure with the formed sheet.
- 4. Finished!