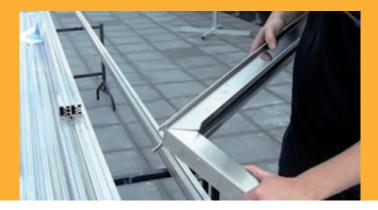

#### AND THIS IS HOW IT'S DONE:

- 1. Bend the Knick-Fix mounting angle by 90° and fix the Vario-Line 45T mounting with the tribular screw.
- 2. Affix the aerodynamic sheet to the back.
- 3. Insert the module and secure with the formed sheet.
- 4. Finished!