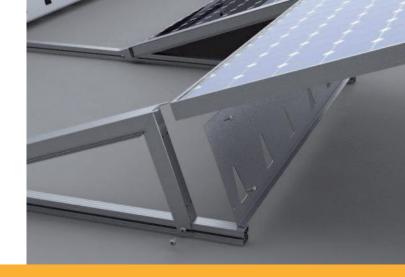

#### AND THIS IS HOW IT'S DONE:

- 1. Bend the Knick-Fix mounting angle by 90° and fix the Vario-Line 45T mounting with the tribular screw.
- 2. Affix the aerodynamic sheet to the back.
- 3. Insert the module and secure with the formed sheet.
- 4. Finished!