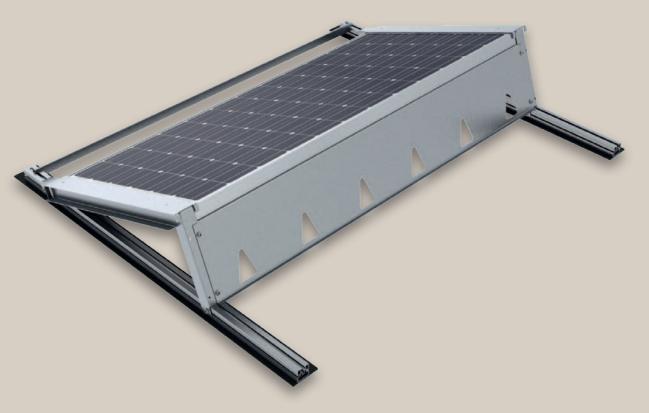

#### The basic facts.

UltraLight is indeed ultra-light – making it possible to install this system even on roofs with a maximum bearing capacity under 9.5 kg/m2. The key feature: the assembly system normally works without any difficulty at all. The flow-optimised system uses computer-designed aerodynamic elements. These keep the upward forces so limited that the module field can be prevented from lifting even up to

hurricane speed. Convincingly, the salt spray test has confirmed the quality of our assembly system, so you remain protected from practically all corrosion even after decades of operation in areas with high levels of salt. The Vario-Line mounting profile facilitates rapid assembly on the roof – without timeconsuming threading of screws and bolts in the mounting groove.

The light-weighter is delivered at full extension to save space and is just folded, erected and fixed in a single operation at installation time

With our Vario-UltraLight system, you save time in the assembly – and thereby hard cash.